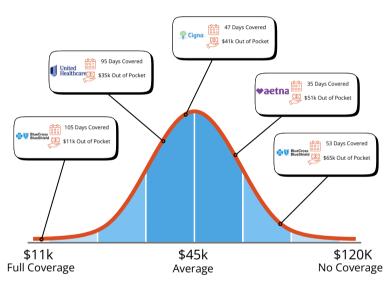

#### How much will be covered?

There's no way to tell in advance, and coverage is determined by your plan based on medical necessity, and policy limitations. On average, we find between 45 and 60 days of coverage for our 90 day program.

### What will my out of pocket cost be?

Because every case Is different, it's impossible to predict this in advance. In a review of cases from 2024, the average out of pocket cost to families with a billable insurance plan (one with out of network benifits) was \$45,000